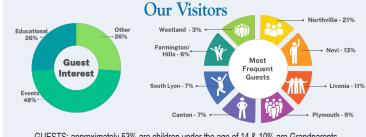

In 2023, more than 35,000 guests visited, participated in educational programs and attended fundraising events at Maybury Farm. In addition to our many general admission visitors, we have educational programs that are designed to reach all types of learners of all ages - from our preschool Watch-Me-Grow program to our Spotlight on

As a Partner, it's good to know that not only are our visitors diverse in age, but, because Maybury Farm is located adjacent to Maybury State Park, we draw visitors from all over southeastern lower Michigan. In fact, Maybury Farm

GUESTS: approximately 53% are children under the age of 14 & 10% are Grandparents

Our Partnersship opportunities are available in the areas of education, animal care, maintenance as well as our farm garden.