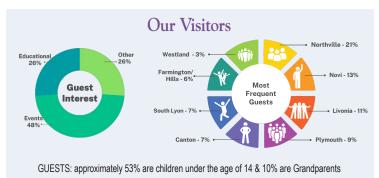

In 2023, more than 35,000 guests visited, participated in educational programs and attended fundraising events at Maybury Farm. In addition to our many general admission visitors, we have educational programs that are designed to reach all types of learners of all

As a sponsor, it's good to know that not only are our visitors diverse in age,

but, because Maybury Farm is located adjacent to Maybury State Park, we draw visitors from all over southeastern lower Michigan. In fact, Maybury Farm was proud to be named the #1 Place to Take Kids by Kids Out & About in 2023 by those same visitors!